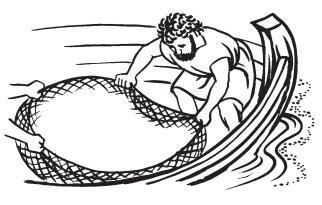

Draw a heart on each person to show that Jesus' words filled them with love.

When Jesus finished speaking, he said to Peter, "Push the boat out in the deep water. Then let down

your nets." Peter and his friends caught so many fish that their nets were about to break.
They were amazed!
Jesus said to Peter,
"Don't be afraid: from now on you

will catch people."

Draw lots of little fish to fill up the net.