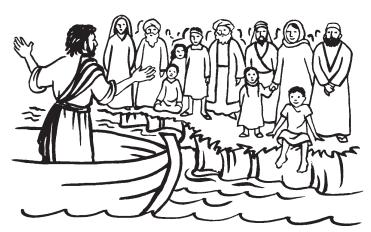

#### Four fishermen who followed Jesus

Luke 5:1-11

One day Jesus was standing by the sea. People crowded around him. They wanted to hear Jesus teach about God's love. Jesus sat in a boat and taught the crowd.

Draw a heart on each person to show that Jesus' words filled them with love.

When Jesus finished speaking, he said to Peter, "Push the boat out in the deep water. Then let down

your nets." Peter and his friends caught so many fish that their nets were about to break.
They were amazed!
Jesus said to Peter,
"Don't be afraid: from now on you